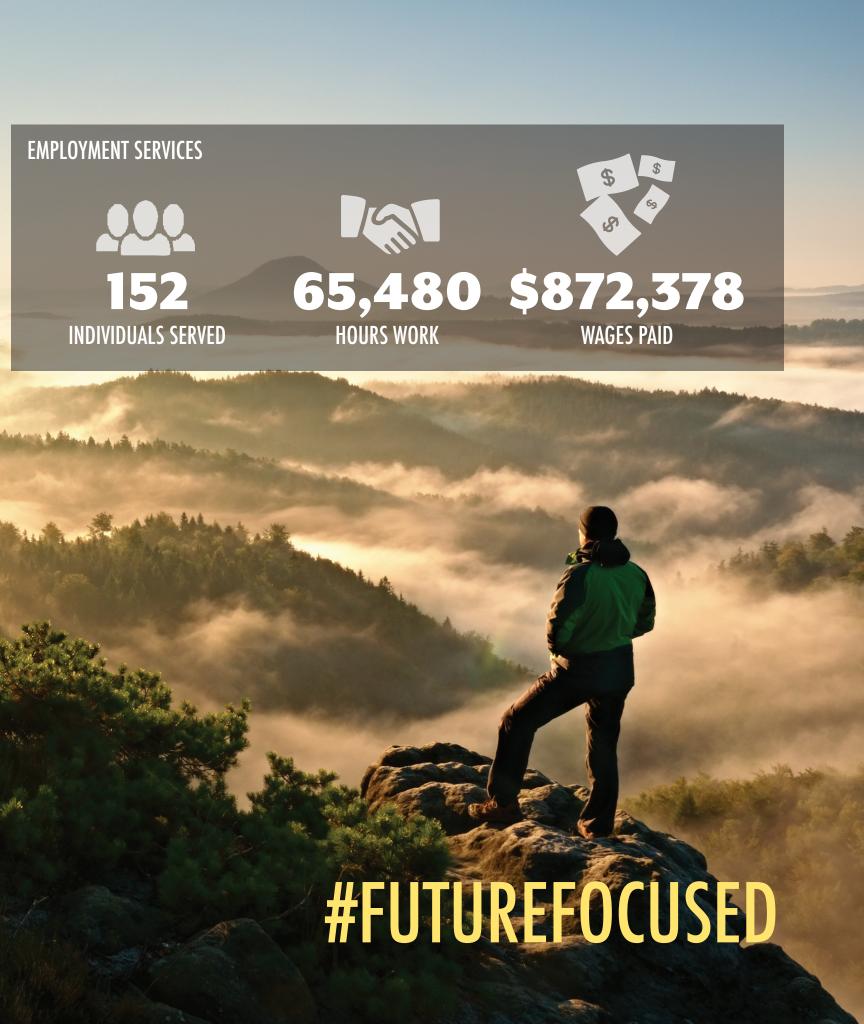

own apartment for herself and her daughter. Most recently, Mariah was selected by Horizon Goodwill Industries for a 1-year apprenticeship where she will gain knowledge and become a Certified Community Health Worker, creating numerous job opportunities for a successful career to support her and her daughter. We are amazed by Mariah's positive outlook, drive, and persistence in the face of enormous challenges. Her resilience inspires us and reminds us of the difference a loving and supportive community can make for the Young Adults we serve.

# **2021 IMPACT**

14,374,376

POUNDS OF DONTAED GOODS PROVIDED:

YOUNG ADULT SERVICES

SERVED IN HGI PROGRAMS

**72** SHELTERED

PERMANENTLY HOUSED





**ADULT HOUSING SERVICES** 

169 SERVED IN HGI PROGRAMS

63 SHELTERED

PERMANENTLY HOUSED





EM



# FINANCIALS



#### HAGERSTOWN GOODWILL INDUSTRIES AND AFFILIATE **Combined Statements of Financial Position** December 31, 2021

|   | ~ | ~ | _ | _ |   |
|---|---|---|---|---|---|
| Δ | • | • | - |   | • |
|   |   |   |   |   |   |

| Cash and cash equivalents - without restrictions | \$2,501,336  |
|--------------------------------------------------|--------------|
| Cash and cash equivalents - with restrictions    | 50,000       |
| Investments                                      | 2,148,880    |
| Accounts receivable, net                         | 1,183,615    |
| Inventory                                        | 360,607      |
| Prepaid expenses                                 | 376,838      |
| Security deposits                                | 58,267       |
| Operating lease