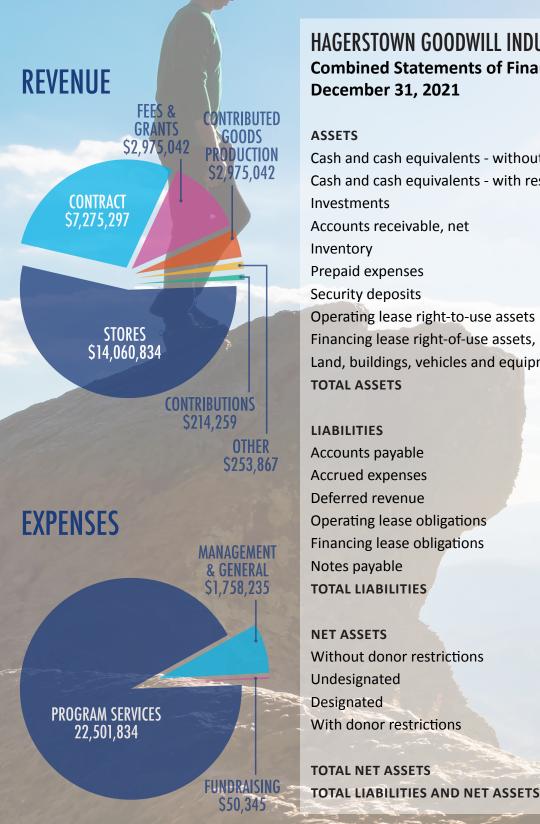

#### HAGERSTOWN GOODWILL INDUSTRIES AND AFFILIATE **Combined Statements of Financial Position** December 31, 2021

|   | ~ | ~ | _ | _ |   |
|---|---|---|---|---|---|
| Δ | • | • | - |   | • |
|   |   |   |   |   |   |

| Cash and cash equivalents - without restrictions | \$2,501,336  |
|--------------------------------------------------|--------------|
| Cash and cash equivalents - with restrictions    | 50,000       |
| Investments                                      | 2,148,880    |
| Accounts receivable, net                         | 1,183,615    |
| Inventory                                        | 360,607      |
| Prepaid expenses                                 | 376,838      |
| Security deposits                                | 58,267       |
| Operating lease right-to-use assets              | 6,479,312    |
| Financing lease right-of-use assets, net         | 490,509      |
| Land, buildings, vehicles and equipment, net     | 6,296,281    |
| TOTAL ASSETS                                     | \$19,945,645 |
|                                                  |              |

#### **LIABILITIES**

| Accounts payable            | \$994,541  |
|-----------------------------|------------|
| Accrued expenses            | 1,115,925  |
| Deferred revenue            | 25,000     |
| Operating lease obligations | 6,555,152  |
| Financing lease obligations | 512,553    |
| Notes payable               | 1,800,698  |
| TOTAL LIABILITIES           | 11,003,869 |

#### **NET ASSETS**

| NET ASSETS                 |           |
|----------------------------|-----------|
| Without donor restrictions |           |
| Undesignated               | 8,226,420 |
| Designated                 | 665,356   |
| With donor restrictions    | 50,000    |
| TOTAL NET ASSETS           | 8,941,776 |
|                            |           |

### HAGERSTOWN GOODWILL INDUSTRIES AND AFFILIATE **Combined Statements of Activities and Changes in Net Assets** Year Ended December 31, 2021

|                                                  | Without Donor<br>Restrictions | " With Donor<br>Restrictions "                                                                                                                                                                                                                                                                                                                                                                                                                                                                                                                                                                                                                                                                                                                                                                                                                                                                                                                                                                                                                                                                                                                                                                                                                                                                                                                                                                                                                                                                                                                                                                                                                                                                                                                                                                                                                                                                                                                                                                                                                                                                                                 | Totals      |
|--------------------------------------------------|-------------------------------|--------------------------------------------------------------------------------------------------------------------------------------------------------------------------------------------------------------------------------------------------------------------------------------------------------------------------------------------------------------------------------------------------------------------------------------------------------------------------------------------------------------------------------------------------------------------------------------------------------------------------------------------------------------------------------------------------------------------------------------------------------------------------------------------------------------------------------------------------------------------------------------------------------------------------------------------------------------------------------------------------------------------------------------------------------------------------------------------------------------------------------------------------------------------------------------------------------------------------------------------------------------------------------------------------------------------------------------------------------------------------------------------------------------------------------------------------------------------------------------------------------------------------------------------------------------------------------------------------------------------------------------------------------------------------------------------------------------------------------------------------------------------------------------------------------------------------------------------------------------------------------------------------------------------------------------------------------------------------------------------------------------------------------------------------------------------------------------------------------------------------------|-------------|
| PUBLIC SUPPORT AND REVENUE                       | \$164,259                     | \$50,000                                                                                                                                                                                                                                                                                                                                                                                                                                                                                                                                                                                                                                                                                                                                                                                                                                                                                                                                                                                                                                                                                                                                                                                                                                                                                                                                                                                                                                                                                                                                                                                                                                                                                                                                                                                                                                                                                                                                                                                                                                                                                                                       | \$214,259   |
| FEES AND GRANTS FROM GOVERNMENT AGENCIES         | 2,957,042                     | -                                                                                                                                                                                                                                                                                                                                                                                                                                                                                                                                                                                                                                                                                                                                                                                                                                                                                                                                                                                                                                                                                                                                                                                                                                                                                                                                                                                                                                                                                                                                                                                                                                                                                                                                                                                                                                                                                                                                                                                                                                                                                                                              | 2,957,042   |
| PROGRAM SERVICE EARNED REVENUE                   |                               |                                                                                                                                                                                                                                                                                                                                                                                                                                                                                                                                                                                                                                                                                                                                                                                                                                                                                                                                                                                                                                                                                                                                                                                                                                                                                                                                                                                                                                                                                                                                                                                                                                                                                                                                                                                                                                                                                                                                                                                                                                                                                                                                |             |
| Contributed goods production                     | 1,074,456                     | -                                                                                                                                                                                                                                                                                                                                                                                                                                                                                                                                                                                                                                                                                                                                                                                                                                                                                                                                                                                                                                                                                                                                                                                                                                                                                                                                                                                                                                                                                                                                                                                                                                                                                                                                                                                                                                                                                                                                                                                                                                                                                                                              | 1,074,456   |
| Stores                                           | 14,060,834                    | -                                                                                                                                                                                                                                                                                                                                                                                                                                                                                                                                                                                                                                                                                                                                                                                                                                                                                                                                                                                                                                                                                                                                                                                                                                                                                                                                                                                                                                                                                                                                                                                                                                                                                                                                                                                                                                                                                                                                                                                                                                                                                                                              | 14,060,834  |
| Contract                                         | 7,275,297                     | -                                                                                                                                                                                                                                                                                                                                                                                                                                                                                                                                                                                                                                                                                                                                                                                                                                                                                                                                                                                                                                                                                                                                                                                                                                                                                                                                                                                                                                                                                                                                                                                                                                                                                                                                                                                                                                                                                                                                                                                                                                                                                                                              | 7,275,297   |
|                                                  | 22,410,587                    | -                                                                                                                                                                                                                                                                                                                                                                                                                                                                                                                                                                                                                                                                                                                                                                                                                                                                                                                                                                                                                                                                                                                                                                                                                                                                                                                                                                                                                                                                                                                                                                                                                                                                                                                                                                                                                                                                                                                                                                                                                                                                                                                              | 22,410,587  |
| OTHER                                            |                               |                                                                                                                                                                                                                                                                                                                                                                                                                                                                                                                                                                                                                                                                                                                                                                                                                                                                                                                                                                                                                                                                                                                                                                                                                                                                                                                                                                                                                                                                                                                                                                                                                                                                                                                                                                                                                                                                                                                                                                                                                                                                                                                                |             |
| Interest and dividend income                     | 47,691                        | -                                                                                                                                                                                                                                                                                                                                                                                                                                                                                                                                                                                                                                                                                                                                                                                                                                                                                                                                                                                                                                                                                                                                                                                                                                                                                                                                                                                                                                                                                                                                                                                                                                                                                                                                                                                                                                                                                                                                                                                                                                                                                                                              | 47,691      |
| Net unrealized and realized gains on investments | 149,403                       | -                                                                                                                                                                                                                                                                                                                                                                                                                                                                                                                                                                                                                                                                                                                                                                                                                                                                                                                                                                                                                                                                                                                                                                                                                                                                                                                                                                                                                                                                                                                                                                                                                                                                                                                                                                                                                                                                                                                                                                                                                                                                                                                              | 149,403     |
| Miscellaneous income, net                        | 56,773                        | -                                                                                                                                                                                                                                                                                                                                                                                                                                                                                                                                                                                                                                                                                                                                                                                                                                                                                                                                                                                                                                                                                                                                                                                                                                                                                                                                                                                                                                                                                                                                                                                                                                                                                                                                                                                                                                                                                                                                                                                                                                                                                                                              | 56,773      |
|                                                  | 253,867                       | -                                                                                                                                                                                                                                                                                                                                                                                                                                                                                                                                                                                                                                                                                                                                                                                                                                                                                                                                                                                                                                                                                                                                                                                                                                                                                                                                                                                                                                                                                                                                                                                                                                                                                                                                                                                                                                                                                                                                                                                                                                                                                                                              | 253,867     |
| Total Revenues                                   | 25,785,755                    | 50,000                                                                                                                                                                                                                                                                                                                                                                                                                                                                                                                                                                                                                                                                                                                                                                                                                                                                                                                                                                                                                                                                                                                                                                                                                                                                                                                                                                                                                                                                                                                                                                                                                                                                                                                                                                                                                                                                                                                                                                                                                                                                                                                         | 25,835,755  |
|                                                  |                               |                                                                                                                                                                                                                                                                                                                                                                                                                                                                                                                                                                                                                                                                                                                                                                                                                                                                                                                                                                                                                                                                                                                                                                                                                                                                                                                                                                                                                                                                                                                                                                                                                                                                                                                                                                                                                                                                                                                                                                                                                                                                                                                                |             |
| EXPENSES                                         |                               |                                                                                                                                                                                                                                                                                                                                                                                                                                                                                                                                                                                                                                                                                                                                                                                                                                                                                                                                                                                                                                                                                                                                                                                                                                                                                                                                                                                                                                                                                                                                                                                                                                                                                                                                                                                                                                                                                                                                                                                                                                                                                                                                |             |
| Program Services                                 |                               |                                                                                                                                                                                                                                                                                                                                                                                                                                                                                                                                                                                                                                                                                                                                                                                                                                                                                                                                                                                                                                                                                                                                                                                                                                                                                                                                                                                                                                                                                                                                                                                                                                                                                                                                                                                                                                                                                                                                                                                                                                                                                                                                |             |
| Contributed goods production                     | 2,089,633                     | -                                                                                                                                                                                                                                                                                                                                                                                                                                                                                                                                                                                                                                                                                                                                                                                                                                                                                                                                                                                                                                                                                                                                                                                                                                                                                                                                                                                                                                                                                                                                                                                                                                                                                                                                                                                                                                                                                                                                                                                                                                                                                                                              | 2,089,633   |
| Stores                                           | 11,793,289                    | -                                                                                                                                                                                                                                                                                                                                                                                                                                                                                                                                                                                                                                                                                                                                                                                                                                                                                                                                                                                                                                                                                                                                                                                                                                                                                                                                                                                                                                                                                                                                                                                                                                                                                                                                                                                                                                                                                                                                                                                                                                                                                                                              | 11,793,289  |
| Contract                                         | 6,107,619                     | - /                                                                                                                                                                                                                                                                                                                                                                                                                                                                                                                                                                                                                                                                                                                                                                                                                                                                                                                                                                                                                                                                                                                                                                                                                                                                                                                                                                                                                                                                                                                                                                                                                                                                                                                                                                                                                                                                                                                                                                                                                                                                                                                            | 6,107,619   |
| Employment services                              | 2,511,293                     | -                                                                                                                                                                                                                                                                                                                                                                                                                                                                                                                                                                                                                                                                                                                                                                                                                                                                                                                                                                                                                                                                                                                                                                                                                                                                                                                                                                                                                                                                                                                                                                                                                                                                                                                                                                                                                                                                                                                                                                                                                                                                                                                              | 2,511,293   |
|                                                  | 22,501,834                    |                                                                                                                                                                                                                                                                                                                                                                                                                                                                                                                                                                                                                                                                                                                                                                                                                                                                                                                                                                                                                                                                                                                                                                                                                                                                                                                                                                                                                                                                                                                                                                                                                                                                                                                                                                                                                                                                                                                                                                                                                                                                                                                                | 22,501,834  |
| MANAGEMENT AND GENERAL                           | 1,758,235                     |                                                                                                                                                                                                                                                                                                                                                                                                                                                                                                                                                                                                                                                                                                                                                                                                                                                                                                                                                                                                                                                                                                                                                                                                                                                                                                                                                                                                                                                                                                                                                                                                                                                                                                                                                                                                                                                                                                                                                                                                                                                                                                                                | 1,758,235   |
| Fundraising                                      | 50,345                        |                                                                                                                                                                                                                                                                                                                                                                                                                                                                                                                                                                                                                                                                                                                                                                                                                                                                                                                                                                                                                                                                                                                                                                                                                                                                                                                                                                                                                                                                                                                                                                                                                                                                                                                                                                                                                                                                                                                                                                                                                                                                                                                                | 50,345      |
| Total Expenses                                   | 24,310,414                    | A Company of the Comp | 24,310,414  |
| Change in Net Assets                             | 1,475,341                     | 50,000                                                                                                                                                                                                                                                                                                                                                                                                                                                                                                                                                                                                                                                                                                                                                                                                                                                                                                                                                                                                                                                                                                                                                                                                                                                                                                                                                                                                                                                                                                                                                                                                                                                                                                                                                                                                                                                                                                                                                                                                                                                                                                                         | 1,525,341   |
| NET ASSETS, BEGINNING OF YEAR                    | 7,416,435                     |                                                                                                                                                                                                                                                                                                                                                                                                                                                                                                                                                                                                                                                                                                                                                                                                                                                                                                                                                                                                                                                                                                                                                                                                                                                                                                                                                                                                                                                                                                                                                                                                                                                                                                                                                                                                                                                                                                                                                                                                                                                                                                                                | 7,416,435   |
| NET ASSETS, END OF YEAR                          | \$8,891,776                   | \$50,000                                                                                                                                                                                                                                                                                                                                                                                                                                                                                                                                                                                                                                                                                                                                                                                                                                                                                                                                                                                                                                                                                                                                                                                                                                                                                                                                                                                                                                                                                                                                                                                                                                                                                                                                                                                                                                                                                                                                                                                                                                                                                                                       | \$8,941,776 |
|                                                  |                               |                                                                                                                                                                                                                                                                                                                                                                                                                                                                                                                                                                                                                                                                                                                                                                                                                                                                                                                                                                                                                                                                                                                                                                                                                                                                                                                                                                                                                                                                                                                                                                                                                                                                                                                                                                                                                                                                                                                                                                                                                                                                                                                                |             |